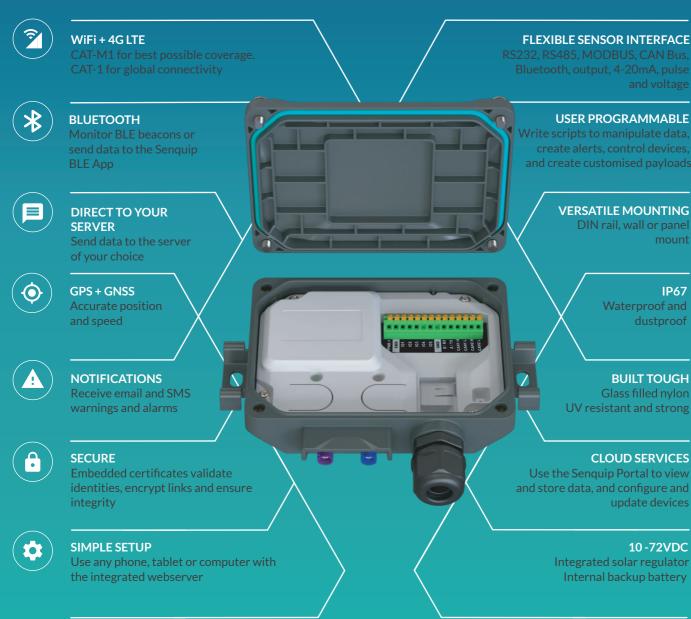

### **Features**

Designed for harsh industrial environments: dustproof, waterproof, UV resistant and strong.

Built in sensors: GPS position and speed, temperature, angle, vibration, and tamper.

External interface: RS232, RS485, MODBUS, CAN Bus, Bluetooth, voltage, 4-20mA, pulse, frequency, outputs, 4G and GPS antenna.

Wi-Fi or 4G LTE4 connection to the Senguip Portal or the server of your choice.

Powered with 10 to 75V DC or solar.

Upload your own scripts to manipulate data, create alerts, control devices, and create customised payloads.